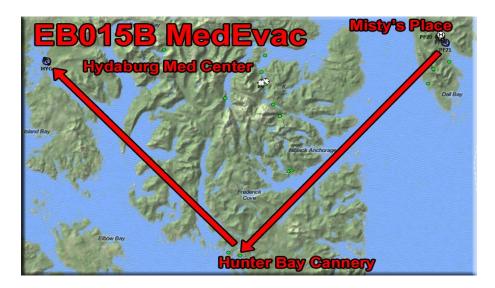

## RTMM MedEvac Dispatch #E015B Equipment: Helicopter or Float Plane Cannery Accident

## **Special RTMM Scenery Requirements:**

ORBX PFJ

**Starting Location:** Misty's Place PF20

Dispatch Location: E015B - Bearing from PF20 is 200° distance 33 Miles

**Destination:** Hydaburg Medical Center @ way point M024B

**Nature of Emergency:** Dock worker injured on the cannery floor. They have moved him to the boat dock area. Injury is a broken arm. Transport the patient to the Hydaburg Medical Center (MD25)

Emergency Location: N54° 52.3638' W132° 18.8112' ALT 0' Topo Map

**Emergency Waypoint: E015B** 

- Helicopter: Set the GPS for waypoint E015B. You are at Misty's Place and the call
  comes in for a MedEvac at the Hunter Bay Cannery. Fly from Misty's Place to the
  Cannery and land at the boat dock. Orange smoke is deployed at the pickup point.
  Land on the upper pier there. Transport the patient to Hydaburg Medical Center @ way
  point M024B.
- Float Plane Set the GPS for way point E015B. You are at Misty's Place and the call
  comes in for a MedEvac at the Hunter Bay Cannery. Fly from Misty's Place to the
  Cannery and land near the end of the upper boat dock. Orange smoke is deployed at
  the pickup point. Transport the patient to Hydaburg Medical Center @ way point
  M024B.